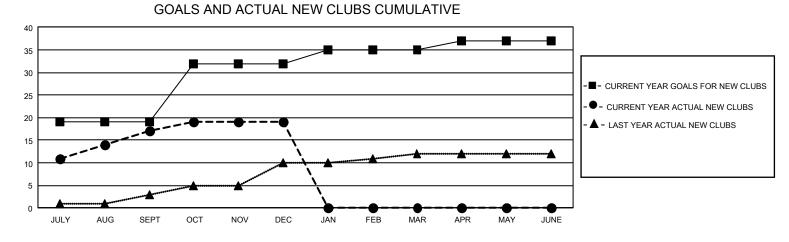

## GAT MONTHLY MEMBERSHIP PROGRESS REPORT Results

GMT Constitutional Area 5 - M, Group F

REPORT DOES NOT INCLUDE CLUBS IN UNDISTRICTED AREAS.

| Clubs                 |               |           |               | Members               |                           |                         |                                                    |
|-----------------------|---------------|-----------|---------------|-----------------------|---------------------------|-------------------------|----------------------------------------------------|
| RESULTS FOR 2021-2022 |               |           |               | RESULTS FOR 2021-2022 |                           |                         |                                                    |
| QUARTER               | NEW CLUB GOAL | NEW CLUBS | DROPPED CLUBS | QUARTER               | IEMBER GROWTH NET<br>GOAL | MEMBER GROWTH<br>ACTUAL | DROPPED MEMBERS<br>ACTUAL (including<br>transfers) |
| JULY/AUG/SEPT         | 57            | 17        | 8             | JULY/AUG/SEP          | т 2540                    | 4,124                   | 1,480                                              |
| OCT/NOV/DEC           | 39            | 2         | 5             | OCT/NOV/DEC           | 1100                      | 1,199                   | 1,128                                              |
| JAN/FEB/MAR           | 9             | 0         | 0             | JAN/FEB/MAR           | 864                       | 0                       | 0                                                  |
| APR/MAY/JUNE          | 6             | 0         | 0             | APR/MAY/JUNE          | 573                       | 0                       | 0                                                  |