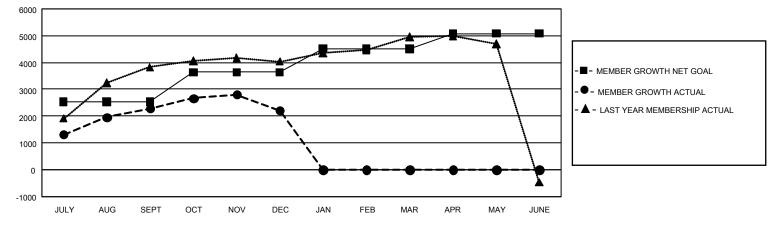

## GAT MONTHLY MEMBERSHIP PROGRESS REPORT Results

GMT Constitutional Area 5 - M, Group F

REPORT DOES NOT INCLUDE CLUBS IN UNDISTRICTED AREAS.

| Clubs                 |               |           |               | Members               |                           |                         |                                                    |
|-----------------------|---------------|-----------|---------------|-----------------------|---------------------------|-------------------------|----------------------------------------------------|
| RESULTS FOR 2021-2022 |               |           |               | RESULTS FOR 2021-2022 |                           |                         |                                                    |
| QUARTER               | NEW CLUB GOAL | NEW CLUBS | DROPPED CLUBS | QUARTER               | IEMBER GROWTH NET<br>GOAL | MEMBER GROWTH<br>ACTUAL | DROPPED MEMBERS<br>ACTUAL (including<br>transfers) |
| JULY/AUG/SEPT         | 57            | 17        | 8             | JULY/AUG/SEP          | т 2540                    | 4,124                   | 1,480                                              |
| OCT/NOV/DEC           | 39            | 2         | 5             | OCT/NOV/DEC           | 1100                      | 1,199                   | 1,128                                              |
| JAN/FEB/MAR           | 9             | 0         | 0             | JAN/FEB/MAR           | 864                       | 0                       | 0                                                  |
| APR/MAY/JUNE          | 6             | 0         | 0             | APR/MAY/JUNE          | 573                       | 0                       | 0                                                  |